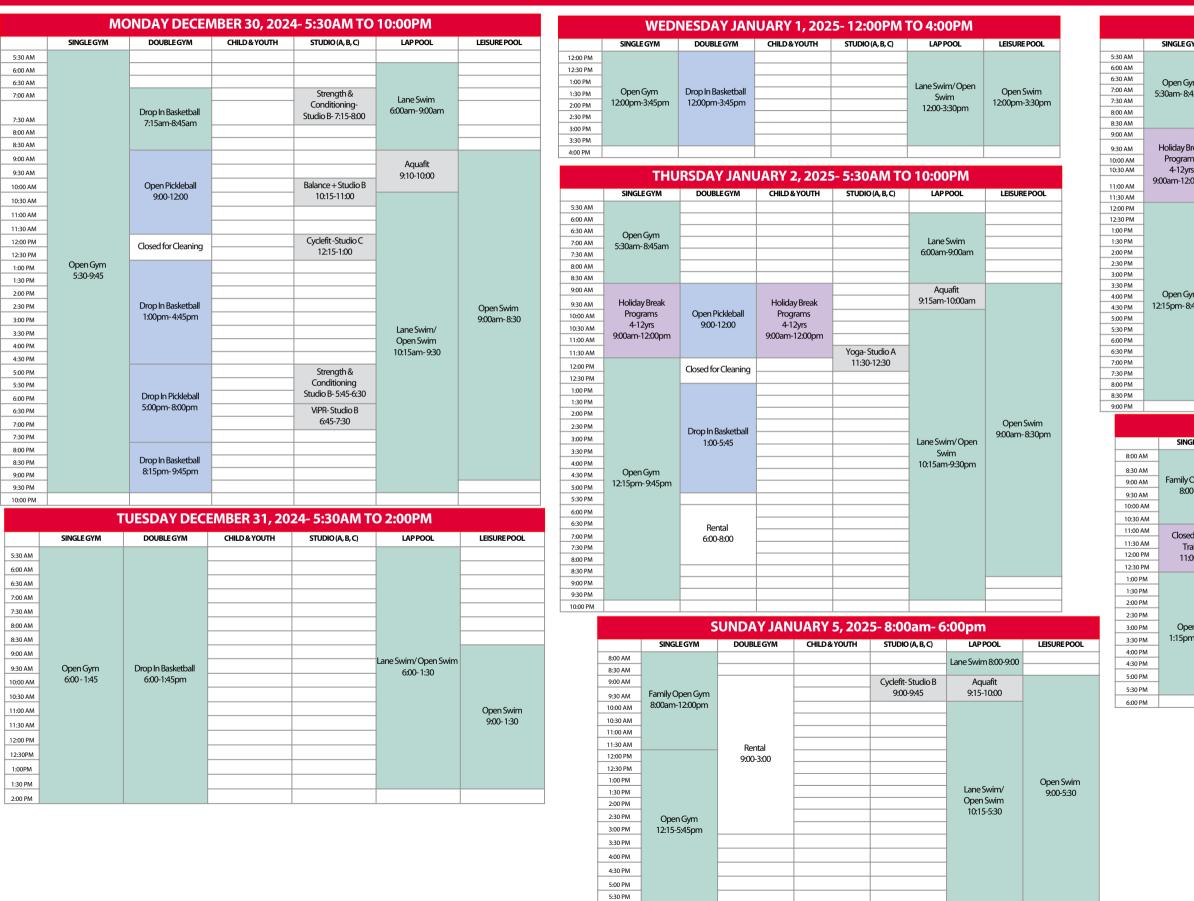

# Laurier Brantford YMCA • December 23, 2024 - January 5, 2025 HOLDAY SCHEDULE

| MONDAY DECEMBER 23, 2024- 5:30AM TO 10:00PM |                                                     |                                                   |                                        |                                      |                                           |                                    | THURSDAY DECEMBER 26, 2024- 8:00AM TO 4:00PM |                   |                                    |                                |                  |                                      | SATURDAY DECEMBER 28, 2024- 8:00AM TO 6:00OM |                      |                                                     |                     |              |                                               |                                       |                        |
|---------------------------------------------|-----------------------------------------------------|---------------------------------------------------|----------------------------------------|--------------------------------------|-------------------------------------------|------------------------------------|----------------------------------------------|-------------------|------------------------------------|--------------------------------|------------------|--------------------------------------|----------------------------------------------|----------------------|-----------------------------------------------------|---------------------|--------------|-----------------------------------------------|---------------------------------------|------------------------|
|                                             | SINGLE GYM                                          | DOUBLEGYM                                         | CHILD & YOUTH                          | STUDIO (A, B, C)                     | LAP POOL                                  | LEISURE POOL                       |                                              | SINGLE GYM        | DOUBLEGYM                          | CHILD&YOUTH                    | STUDIO (A, B, C) |                                      |                                              |                      | SINGLEGYM                                           |                     | CHILD&YOUTH  |                                               | LAP POOL                              | LEISURE POOL           |
| 5:30 AM                                     |                                                     |                                                   |                                        |                                      |                                           |                                    | 8:00 AM                                      |                   |                                    |                                |                  |                                      |                                              | 8:00 AN              | 1                                                   |                     |              |                                               |                                       |                        |
| 6:00 AM                                     |                                                     |                                                   |                                        |                                      |                                           |                                    | 8:30 AM                                      |                   |                                    |                                |                  |                                      |                                              | 8:30 AN              | 1                                                   |                     |              |                                               |                                       |                        |
| 6:30 AM                                     |                                                     |                                                   |                                        |                                      |                                           |                                    | 9:00 AM                                      |                   |                                    |                                |                  |                                      |                                              | 9:00 AN              |                                                     |                     |              | Strength & Conditionin<br>Studio B- 9:00-9:45 |                                       |                        |
| 7:00 AM                                     | Open Gym<br>5:30am-8:45am<br>Drop In Baskett        |                                                   |                                        | Strength &                           | Lane Swim<br>6:00am-9:00am                |                                    | 9:30 AM                                      |                   |                                    |                                |                  |                                      |                                              | 9:30 AN              |                                                     |                     |              | 31000 5-3.00-3.43                             |                                       |                        |
|                                             |                                                     | Drop In Basketball                                |                                        | Conditioning-<br>Studio B- 7:15-8:00 |                                           |                                    | 10:00 AM                                     |                   |                                    |                                |                  | _                                    |                                              | 10:30 AM             |                                                     | 9:00am-12:00pm      |              |                                               |                                       |                        |
| 7:30 AM<br>8:00 AM                          |                                                     | Diday Break Programs<br>4-12yrs<br>9:00am-12:00pm |                                        |                                      |                                           | 10:30 AM                           |                                              |                   |                                    |                                |                  |                                      | 11:00 AM                                     |                      |                                                     |                     |              |                                               |                                       |                        |
| 8:00 AM<br>8:30 AM                          |                                                     |                                                   |                                        |                                      |                                           |                                    | 11:00 AM<br>11:30 AM                         | Open Gym          | Drop In Basketball                 |                                |                  | Lane Swim/                           |                                              | 11:30 AM             | и                                                   |                     |              |                                               | _                                     |                        |
| 9:00 AM                                     |                                                     |                                                   | ball Holiday Break Programs<br>4-12yrs |                                      |                                           |                                    | 11:30 AM<br>12:00 PM                         | 8:00am-3:45pm     | 8:00am-3:45pm                      |                                |                  | Swim<br>8:00am-3:3                   | 8:00am-3:30pm                                | 12:00 PM             |                                                     |                     |              |                                               | Lane Swim/ Open                       |                        |
| 9:30 AM                                     |                                                     |                                                   |                                        |                                      | Aquafit<br>9:10-10:00                     |                                    | 12:30 PM                                     |                   |                                    |                                |                  | 0:00d11-5::                          | opm                                          | 12:30 PM             |                                                     | Open Badminton-     |              |                                               | Swim                                  | Open Swim              |
| 10:00 AM                                    |                                                     |                                                   |                                        | Balance + Studio B                   | 9:10-10:00                                |                                    | 1:00 PM                                      |                   |                                    |                                |                  |                                      |                                              | 1:00 PM<br>1:30 PM   |                                                     | Gym A<br>12:30-3:30 |              |                                               | 8:00-5:30                             | 9:00-5:30              |
| 10:30 AM                                    |                                                     |                                                   | 9:00am-12:00pm                         | 10:15-11:00                          |                                           |                                    | 1:30 PM                                      |                   |                                    |                                |                  |                                      |                                              | 2:00 PM              | 12.50 5.50                                          |                     |              |                                               | 5.00 5.50                             |                        |
| 11:00 AM                                    |                                                     |                                                   |                                        |                                      |                                           |                                    | 2:00 PM                                      |                   |                                    |                                |                  |                                      |                                              | 2:30 PM              | 2:30 PM Open Gym<br>3:00 PM 12:15-5:45pm<br>3:30 PM | Drop In Basketball- | -            |                                               | -                                     |                        |
| 11:30 AM                                    |                                                     |                                                   |                                        |                                      |                                           | 1 L                                | 2:20 PM                                      |                   |                                    |                                |                  | _                                    |                                              |                      |                                                     |                     |              |                                               |                                       |                        |
| 12:00 PM                                    |                                                     | Closed for Cleaning                               |                                        | Cyclefit -Studio C                   | Lane Swim/<br>Open Swim<br>10:15am-3:30pm |                                    | 3:00 PM                                      | N                 |                                    |                                |                  |                                      |                                              |                      |                                                     | 12:30-3:30          |              |                                               |                                       |                        |
| 12:30 PM                                    |                                                     |                                                   |                                        | 12:15-1:00                           |                                           |                                    | 3:30 PM<br>4:00 PM                           |                   |                                    |                                |                  |                                      | 4:00 PM                                      |                      | Open Soccer                                         |                     |              | _                                             |                                       |                        |
| 1:00 PM                                     |                                                     |                                                   |                                        |                                      |                                           |                                    | 4:00 PiW                                     |                   |                                    |                                |                  |                                      |                                              | 4:30 PM<br>5:00 PM   | 3:45-5:45                                           |                     |              |                                               |                                       |                        |
| 1:30 PM                                     |                                                     |                                                   |                                        |                                      |                                           |                                    |                                              |                   |                                    |                                |                  |                                      |                                              | 5:30 PM              |                                                     |                     |              |                                               | -                                     |                        |
| 2:00 PM                                     |                                                     | Drop In Basketball                                |                                        |                                      | -                                         |                                    |                                              | FRI               | DAY DECEMB                         | BER 27, 2024- 5:30AM TO 9:00PM |                  |                                      | 6:00 PM                                      |                      |                                                     |                     |              |                                               |                                       |                        |
| 2:30 PM<br>3:00 PM                          |                                                     | 1:00pm-4:45pm                                     |                                        |                                      |                                           |                                    |                                              | SINGLEGYM         |                                    |                                | STUDIO (A, B, C) | LAP POOL                             | LEISURE POOL                                 |                      |                                                     |                     |              |                                               |                                       |                        |
| 3:00 PM                                     |                                                     |                                                   |                                        |                                      |                                           |                                    | 5:30 AM                                      | SINGLEGTM         | DOUBLEGTM                          | CHILD&TOUTH                    | 310DIO(A, B, C)  | LAPPOOL                              | LEISURE POOL                                 |                      |                                                     |                     |              |                                               |                                       |                        |
| 4:00 PM                                     |                                                     |                                                   |                                        |                                      |                                           |                                    | 6:00 AM                                      |                   |                                    |                                |                  |                                      |                                              |                      |                                                     |                     |              |                                               |                                       |                        |
| 4:30 PM                                     | Open Gym                                            |                                                   |                                        |                                      |                                           | Swim Lessons                       | 6:30 AM                                      |                   |                                    |                                | Synergy Circuit  | Lane Swim                            |                                              |                      |                                                     |                     |              |                                               |                                       |                        |
| 5:00 PM                                     | 12:15pm-9:45pm                                      |                                                   |                                        | Strength &                           | ng Swim Lessons<br>-6:30 4:00pm-7:30pm    |                                    | 7:00 AM                                      |                   |                                    |                                | Fitness Floor-   |                                      |                                              |                      |                                                     |                     |              |                                               |                                       |                        |
| 5:30 PM                                     |                                                     |                                                   |                                        | Conditioning                         |                                           |                                    | 7:30 AM                                      |                   |                                    |                                | 6:45-7:30        |                                      |                                              |                      | SUN                                                 | IDAY DECEMB         | SFR 29, 2024 | - 8:00AM TO                                   | 6:00PM                                |                        |
| 6:00 PM                                     |                                                     | Drop In Pickleball                                |                                        | Studio B- 5:45-6:30                  |                                           | 4:00pm-7:30pm                      | 4:00pm- 7:30pm 8:00 AM 8:30 AM               | -                 |                                    |                                |                  | 6:00-10:00                           | 10:00                                        |                      |                                                     |                     |              |                                               |                                       |                        |
| 6:30 PM                                     |                                                     | 5:00pm-8:00pm                                     |                                        | ViPR-Studio B                        |                                           | 9:00 AM<br>9:00 AM                 |                                              |                   |                                    |                                |                  | -                                    |                                              |                      | SINGLE GYM                                          | DOUBLE GYM          | CHILD&YOUTH  | STUDIO (A, B, C)                              |                                       | LEISURE POOL           |
| 7:00 PM                                     |                                                     |                                                   |                                        | 6:45-7:30                            |                                           |                                    |                                              |                   |                                    |                                |                  |                                      | 8:00 AM<br>8:30 AM                           |                      |                                                     |                     | L            | ane Swim 8:00-9:00                            |                                       |                        |
| 7:30 PM                                     |                                                     |                                                   |                                        |                                      | Lane Swim/<br>Open Swim<br>7:45pm-9:30pm  | Open Swim                          | 10:00 AM                                     |                   | Open Pickleball<br>9:00-12:00      |                                |                  |                                      | -                                            | 9:00 AM              |                                                     | nily Open Gym       |              | Cyclefit-Studio B                             | Aquafit<br>9:15-10:00                 |                        |
| 8:00 PM                                     |                                                     | Drop In Basketball                                |                                        |                                      |                                           |                                    | 10:30 AM                                     |                   |                                    |                                | Yoga- Studio A   |                                      | 9:30                                         | 9:30 AM              | Family Open Gym                                     |                     |              | 9:00-9:45                                     |                                       |                        |
| 8:30 PM<br>9:00 PM                          |                                                     | 8:15pm-9:45pm                                     |                                        |                                      |                                           | 7:45pm-9:00pm                      | 11:00 AM                                     |                   |                                    |                                | 10:30-11:30      |                                      |                                              | 10:00 AM             |                                                     | Open Pickleball     |              |                                               |                                       |                        |
| 9:30 PM                                     |                                                     |                                                   |                                        |                                      |                                           |                                    | 11:30 AM                                     |                   |                                    |                                |                  |                                      |                                              | 10:30 AM             |                                                     | 9:00am-12:00pm      |              |                                               |                                       |                        |
| 10:00 PM                                    |                                                     |                                                   |                                        |                                      |                                           |                                    | 12:00 PM                                     |                   | Classed for Classing               |                                |                  |                                      |                                              | 11:00 AM             |                                                     | _                   |              |                                               |                                       |                        |
|                                             | TU                                                  |                                                   | MBER 24, 202                           | A- 5.20AM TO                         | 2.00DM                                    |                                    | 12:30 PM                                     | Open Gym          | Closed for Cleaning                |                                |                  |                                      |                                              | 11:30 AM             |                                                     |                     |              |                                               |                                       |                        |
|                                             | 10                                                  |                                                   | WIDEN 24, 202                          |                                      | J 2.00PW                                  |                                    | 1:00 PM                                      | 5:30am-8:45pm     |                                    |                                |                  |                                      |                                              | 12:00 PM<br>12:30 PM |                                                     |                     |              |                                               |                                       |                        |
|                                             | SINGLE GYM                                          | DOUBLE GYM                                        | CHILD & YOUTH                          | STUDIO (A, B, C)                     | LAPPOOL                                   | LEISURE POOL                       | 1:30 PM                                      |                   | Drop In Basketball<br>1:00-3:45    |                                |                  | Lane Swim/Open<br>Swim<br>10:15-8:30 |                                              | 12:50 PM             |                                                     |                     |              |                                               | Lane Swim/<br>Open Swim<br>10:15-5:30 | Open Swim<br>9:00-5:30 |
| 5:30 AM                                     |                                                     |                                                   |                                        |                                      |                                           |                                    | 2:00 PM                                      |                   |                                    |                                |                  |                                      | Open Swim 1                                  | 1:30 PM              |                                                     |                     |              |                                               |                                       |                        |
| 6:00 AM                                     | Open Gym<br>6:00 - 8:45                             |                                                   |                                        |                                      |                                           |                                    | 2:30 PM<br>3:00 PM                           |                   |                                    |                                |                  |                                      |                                              | 2:00 PM              |                                                     |                     |              |                                               |                                       |                        |
| 6:30 AM                                     |                                                     |                                                   |                                        |                                      |                                           |                                    | 3:00 PM<br>3:30 PM                           |                   |                                    |                                |                  |                                      |                                              | 2:30 PM              | Open Gym                                            | Open Volleyball     |              |                                               |                                       |                        |
| 7:00 AM                                     |                                                     |                                                   |                                        |                                      |                                           |                                    | 4:00 PM                                      |                   |                                    |                                |                  |                                      |                                              | 3:00 PM              | 12:15-5:45pm                                        | 1:00-5:00           |              |                                               |                                       |                        |
| 7:30 AM                                     |                                                     |                                                   |                                        |                                      |                                           |                                    | 4:30 PM                                      | Drop la Padminton |                                    |                                |                  |                                      |                                              | 3:30 PM<br>4:00 PM   |                                                     | -                   |              |                                               |                                       |                        |
| 8:00 AM                                     |                                                     |                                                   |                                        |                                      |                                           |                                    | 5:00 PM                                      |                   |                                    |                                | - /              | -                                    | 4:00 PM<br>4:30 PM                           |                      |                                                     |                     |              |                                               |                                       |                        |
| 8:30 AM                                     |                                                     |                                                   |                                        |                                      |                                           |                                    | 5:30 PM                                      |                   | Drop In Badminton<br>4:00pm-8:00pm |                                |                  |                                      |                                              | 5:00 PM              |                                                     | -                   |              |                                               |                                       |                        |
| 9:00 AM                                     |                                                     |                                                   |                                        |                                      | Lane Swim/ Open Swim<br>6:00- 1:30        | im 66.<br>77<br>78<br>0pen Swim 88 | 6:00 PM<br>6:30 PM                           | 4.000111-0.000111 |                                    |                                |                  |                                      | 5:30 PM                                      |                      |                                                     |                     |              |                                               |                                       |                        |
| 9:30 AM                                     | Holiday Break Programs<br>4-12yrs<br>9:00am-12:00pm | Drop In Basketball<br>6:00-1:45pm                 | Holiday Break Programs<br>4-12yrs      |                                      |                                           |                                    | 7:00 PM                                      |                   |                                    |                                |                  |                                      |                                              | 6:00 PM              |                                                     |                     |              |                                               |                                       |                        |
| 10:00 AM                                    |                                                     |                                                   |                                        |                                      |                                           |                                    | 7:30 PM                                      |                   | _                                  |                                |                  |                                      |                                              |                      |                                                     |                     |              |                                               |                                       |                        |
| 10:30 AM                                    |                                                     |                                                   | 9:00am-12:00pm                         |                                      |                                           |                                    | 8:00 PM                                      |                   |                                    |                                |                  |                                      |                                              |                      |                                                     |                     |              |                                               |                                       |                        |
| 11:00 AM                                    |                                                     |                                                   |                                        |                                      |                                           |                                    | 8:30 PM                                      |                   |                                    |                                |                  |                                      |                                              |                      |                                                     |                     |              |                                               |                                       |                        |
| 11:30 AM                                    |                                                     |                                                   |                                        |                                      | _                                         |                                    | 9:00 PM                                      |                   |                                    |                                |                  |                                      |                                              |                      |                                                     |                     |              |                                               |                                       |                        |
| 12:00 PM                                    |                                                     |                                                   |                                        |                                      |                                           |                                    |                                              |                   |                                    |                                |                  |                                      |                                              |                      |                                                     |                     |              |                                               |                                       |                        |
| 12:30PM                                     | Oran Cu                                             |                                                   |                                        |                                      |                                           |                                    |                                              |                   |                                    |                                |                  |                                      |                                              |                      |                                                     |                     |              |                                               |                                       |                        |
| 1:00PM                                      | Open Gym<br>12:15-1:45                              |                                                   |                                        |                                      |                                           |                                    |                                              |                   |                                    |                                |                  |                                      |                                              |                      |                                                     |                     |              |                                               |                                       |                        |
|                                             |                                                     |                                                   |                                        |                                      |                                           |                                    |                                              |                   |                                    |                                |                  |                                      |                                              |                      |                                                     |                     |              |                                               |                                       |                        |
| 1:30 PM                                     |                                                     |                                                   |                                        |                                      |                                           |                                    |                                              |                   |                                    |                                |                  |                                      |                                              |                      |                                                     |                     |              |                                               |                                       |                        |

### Laurier Brantford YMCA • December 23, 2024 - January 5, 2025 Shine On LAURIER HOLDAY SCHEDULE

6:00 PM

| iΥM              | DOUBLE GYM                         | CHILD&YOUTH                           | STUDIO (A, B, C)              | LAPPOOL                                   | LEISURE POOL                |  |
|------------------|------------------------------------|---------------------------------------|-------------------------------|-------------------------------------------|-----------------------------|--|
| ym<br>45am       |                                    |                                       |                               | Lane Swim<br>6:00am-9:00am                |                             |  |
| reak             |                                    | Holiday Break                         |                               | Aquafit<br>9:15am-10:00am                 |                             |  |
| ns<br>'s<br>00pm | Open Pickleball<br>9:00-12:00      | Programs<br>4-12yrs<br>9:00am-12:00pm | Yoga- Studio A<br>10:30-11:30 |                                           |                             |  |
|                  | Closed for Cleaning                |                                       |                               | -                                         |                             |  |
| /m               | Drop In Basketball<br>1:00-3:45    |                                       |                               | Lane Swim/ Open<br>Swim<br>10:15am-8:30pm | Open Swim<br>9:00am- 8:30pm |  |
| :45pm            | Drop In Badminton<br>4:00pm-8:00pm |                                       |                               |                                           |                             |  |
|                  |                                    |                                       |                               |                                           |                             |  |

| SATURDAY JANUARY 4, 2025- 8:00am- 6:00pm |                                            |               |                  |                                         |                                                |  |  |  |  |
|------------------------------------------|--------------------------------------------|---------------|------------------|-----------------------------------------|------------------------------------------------|--|--|--|--|
| GLEGYM                                   | DOUBLE GYM                                 | CHILD & YOUTH | STUDIO (A, B, C) | LAPPOOL                                 | LEISURE POOL                                   |  |  |  |  |
|                                          |                                            |               |                  | Lane Swim<br>8:00am-9:00am              |                                                |  |  |  |  |
| Open Gym<br>0-10:45                      | Open Pickleball<br>9:00am-12:00pm          |               |                  | Closed for Staff                        | Closed for Staff<br>Training<br>9:00am- 2:00pm |  |  |  |  |
| d for Staff<br>aining<br>00-1:00         |                                            |               |                  | Training<br>9:00am- 2:00pm              |                                                |  |  |  |  |
|                                          | Open Badminton-<br>Gym A<br>12:30-3:30     |               |                  |                                         |                                                |  |  |  |  |
| en Gym<br>n- 5:45pm                      | Drop In Basketball-<br>Gym B<br>12:30-3:30 |               |                  | Lane Swim/Open<br>Swim<br>2:15pm-5:30pm | Open Swim<br>2:15pm- 5:30pm                    |  |  |  |  |
|                                          | Open Soccer<br>3:45-5:45                   |               |                  |                                         |                                                |  |  |  |  |
|                                          |                                            |               |                  |                                         |                                                |  |  |  |  |